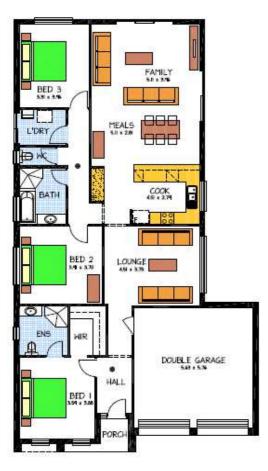

## THE LYNTON

LOT13 WASHINGTON STREET, GOOLWA

## This package includes:

- Select Specification
- · Including cost to build in Goolwa
- Common Effluent & Connection to STEDS Included
- Dbl Garage
- Joinery
- Built In Robes
- Appliances
- Wet Area Tiling
- Porch